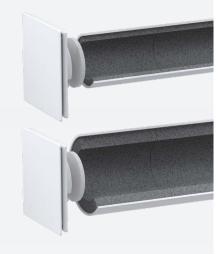

# Wandlüfter AEROTUBE DD 160/110

Inner panel E 18

## AEROTUBE DD 160/110

- Passive vent with high sound absorption and flexible equipment options
- Ventilation on the basis of the natural pressure differential
- Passive cross ventilation is possible, even across rooms
- Optional: Inner panel E18 or E28
- Optional: electric lock
- Optional: weather protection hood

### **AEROTUBE DD 110**

- Pipe diameter: 110 mm
- Air throughput: up to 33 m<sup>3</sup>/h at 10 Pa
- Sound absorption: up to 57 dB
- Can be combined with vent duct EPP, sound absorption up to 67 dB depending on the version

#### **AEROTUBE DD 160**

- Pipe diameter: 160 mm
- Air throughput: up to 33 m<sup>3</sup>/h at 10 Pa
- Sound absorption: up to 57 dB, with sound absorption elements up to 65 dB
- Can be combined with vent duct EPP, sound absorption up to 75 dB depending on the version
- Optionally available with wind pressure barrier or up to four sound insulation elements