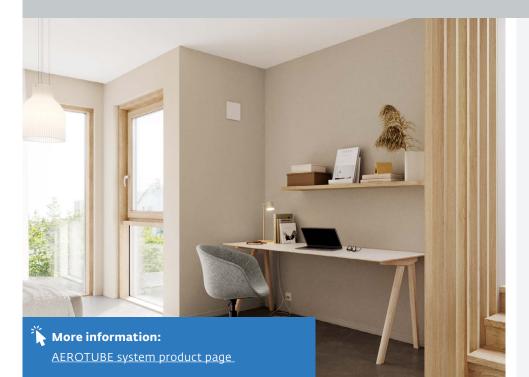

# Wandlüfter AEROTUBE DD 160/110

Inner panel E 18

## AEROTUBE DD 160/110

- Passive vent with high sound absorption and flexible equipment options
- Ventilation on the basis of the natural pressure differential
- Passive cross ventilation is possible, even across rooms
- Optional: Inner panel E18 or E28
- Optional: electric lock
- Optional: weather protection hood

#### Installation benefits

- Quick installation in the outside wall with a core drill
- Retrofittable even in inhabited rooms