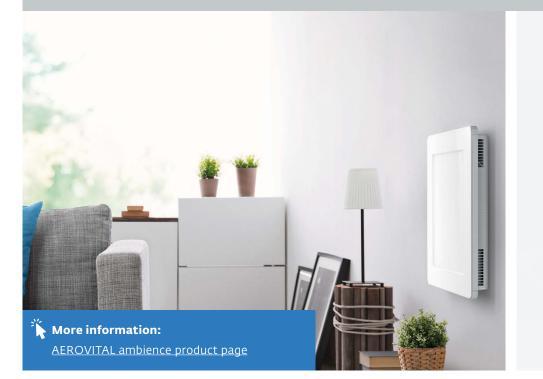

# **AEROVITAL ambience smart wall-mounted ventilator**

# **AEROVITAL** ambience smart

- Modern ventilator with high sound absorption, heat recovery and all comfort functions
- Simultaneous aeration and ventilation with high air throughput and sound absorption with low inherent noise
- 5-step operation on the device
- Summer/winter mode (bypass function)
- Automatic temperature and humidity control
- Status and filter change indicator
- Easy operation via the SIEGENIA Comfort app with automatic air quality sensor for VOC and CO<sub>2</sub> control as well as further additional functions