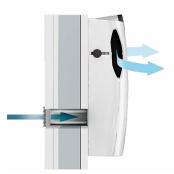

## Installation benefits

- Quick installation in the outside wall with an 80-mm core drill
- Can also be installed on the jamb wall
- Alternative installation with EPP vent duct, for example for composite thermal insulation systems