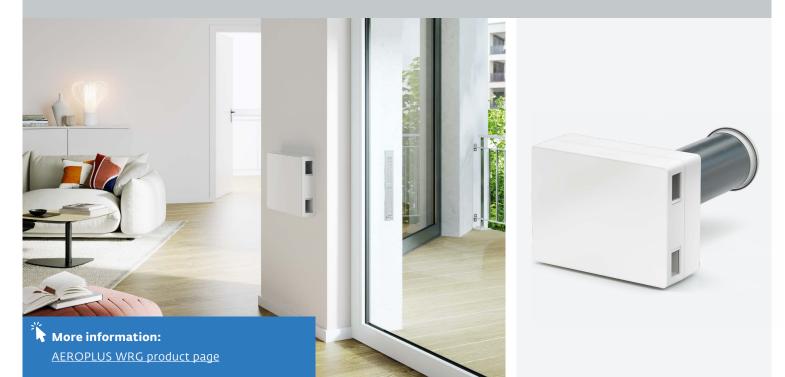

## AEROPLUS WRG smart wall-mounted ventilator

## **AEROPLUS WRG smart**

- Pressure-stable pipe wall ventilator with heat recovery and constant supply air and exhaust air
- Intelligent, demand-led control thanks to rotary heat exchanger
- Regenerative recovery of heat and humidity thanks to  $\mathsf{CO}_2$  sensor
- Deactivation of heat recovery
  Passive cooling can be achieved by switching off the rotation
- Integrated into the building technology by means of external inputs
- Operated using the SIEGENIA Comfort app

## Installation benefits

- Only one core drill hole required (approx. 160 mm)
- Quick & easy to install
- Easy-to-install EPP vent duct