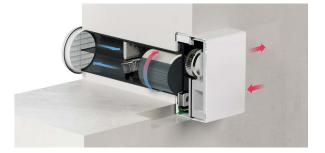

## **AEROPLUS WRG smart**

- Pressure-stable pipe wall ventilator with heat recovery and constant supply air and exhaust air
- Intelligent, demand-led control thanks to rotary heat exchanger
- Regenerative recovery of heat and humidity thanks to  $\mathsf{CO}_2$  sensor
- Deactivation of heat recovery
  Passive cooling can be achieved by switching off the rotation
- Integrated into the building technology by means of external inputs
- Operated using the SIEGENIA Comfort app

## Installation benefits

- Only one core drill hole required (approx. 160 mm)
- Quick & easy to install
- Easy-to-install EPP vent duct

## **Technical specifications**

- Dimensions, H x L x D: 308 x 408 x 150/60 mm
- Air throughput: up to 60 m<sup>3</sup>/h
- Sound absorption  $D_{n,e,w}$ : up to 57 dB
- Heat recovery efficiency: max. 93 %
- Low inherent noise and high level of sound absorption
- Energy efficiency class: A
- Grit filter (fine dust and pollen filter optional)