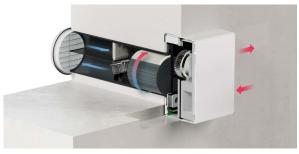

## **AEROPLUS WRG smart**

- Pressure-stable pipe wall ventilator with heat recovery and constant supply air and exhaust air
- Intelligent, demand-led control thanks to rotary heat exchanger
- Regenerative recovery of heat and humidity thanks to CO<sub>2</sub> sensor
- Deactivation of heat recovery
  Passive cooling can be achieved by switching off the rotation
- Integrated into the building technology by means of external inputs
- Operated using the SIEGENIA Comfort app

## **Technical specifications**

- Dimensions, H x L x D: 308 x 408 x 150/60 mm
- Air throughput: up to 60 m³/h
- ullet Sound absorption  $D_{n,e,w}$ : up to 57 dB
- Heat recovery efficiency: max. 93 %
- Low inherent noise and high level of sound absorption
- Energy efficiency class: A
- Grit filter (fine dust and pollen filter optional)