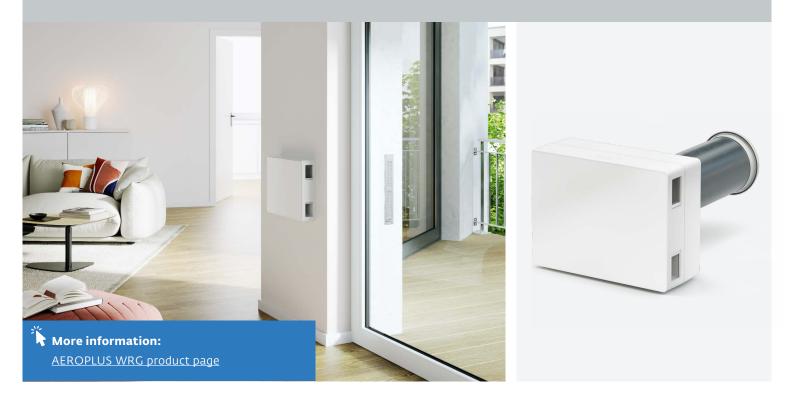

## **AEROPLUS WRG smart wall-mounted ventilator**

## **AEROPLUS WRG smart**

- Pressure-stable pipe wall ventilator with heat recovery and constant supply air and exhaust air
- Intelligent, demand-led control thanks to rotary heat exchanger
- Regenerative recovery of heat and humidity thanks to CO<sub>2</sub> sensor
- Deactivation of heat recovery
  Passive cooling can be achieved by switching off the rotation
- Integrated into the building technology by means of external inputs
- Operated using the SIEGENIA Comfort app

## **Installation benefits**

- Only one core drill hole required (approx. 160 mm)
- Quick & easy to install
- Easy-to-install EPP vent duct

## **Technical specifications**

- Dimensions, H x L x D: 308 x 408 x 150/60 mm
- Air throughput: up to 60 m³/h
- ullet Sound absorption  $D_{n,e,w}$ : up to 57 dB
- Heat recovery efficiency: max. 93 %
- Low inherent noise and high level of sound absorption
- Energy efficiency class: A
- Grit filter (fine dust and pollen filter optional)