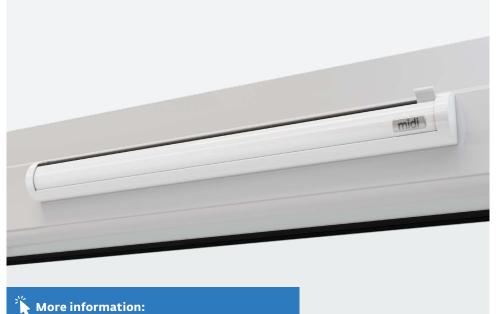

## **AEROMAT midi window ventilator**

## **AEROMAT midi**

- Convenient passive vent with double locking mechanism and flow control
- Can be integrated into a wide range of roller shutter housings from various manufacturers
- Ventilation on the basis of the natural pressure differential
- Also suitable as an air vent for a central exhaust air extraction system
- Double locking mechanism and flow control
- For timber, PVC or aluminium windows
- Top horizontal installation
- Without duct: in the frame and in the sash
- With duct: only in the frame, only in the sash or in the attachment profile