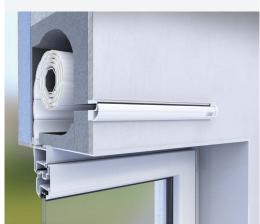

## **AEROMAT midi**

- Convenient passive vent with double locking mechanism and flow control
- Can be integrated into a wide range of roller shutter housings from various manufacturers
- Ventilation on the basis of the natural pressure differential
- Also suitable as an air vent for a central exhaust air extraction system
- Double locking mechanism and flow control
- For timber, PVC or aluminium windows
- Top horizontal installation
- Without duct: in the frame and in the sash
- With duct: only in the frame, only in the sash or in the attachment profile

## **Technical specifications**

- Dimensions, H x L x D: approx. 40 x 417 x 48 mm (internal installation depth) / 49 mm (external installation depth)
- Duct depth: 60-88 mm
- Standard sound level difference of up to 41 dB (dependent on the use of a sound absorption module)
- Air throughput: 30 m³/h at 10 Pa