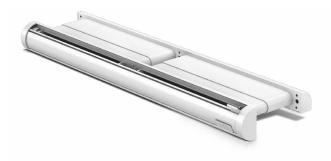

## **AEROMAT midi**

- Convenient passive vent with double locking mechanism and flow control
- Can be integrated into a wide range of roller shutter housings from various manufacturers
- Ventilation on the basis of the natural pressure differential
- Also suitable as an air vent for a central exhaust air extraction system
- Double locking mechanism and flow control
- For timber, PVC or aluminium windows
- Top horizontal installation
- Without duct: in the frame and in the sash
- With duct: only in the frame, only in the sash or in the attachment profile