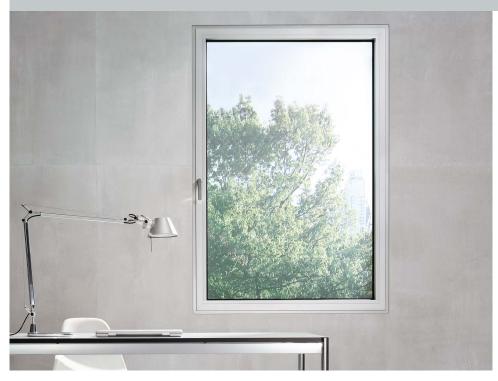

## Aluminium French door with ALU axxent PLUS 170 kg

## ALU axxent PLUS 170 kg

- A high load-bearing capacity of up to 170 kg without additional load-bearing rods for consistently safe use
- Fully concealed pivots and hardware components for a perfect window design and room concepts oriented to design
- Upgrade the standard version to 170 kg with just a few additional parts
- Large opening angle in the turning position
- Non-corrosive materials ensure sustainably beautiful and resistant surfaces