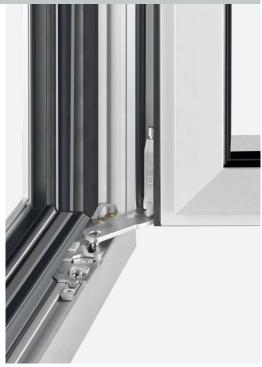

## ALU axxent PLUS 170 kg

- A high load-bearing capacity of up to 170 kg without additional load-bearing rods for consistently safe use
- Fully concealed pivots and hardware components for a perfect window design and room concepts oriented to design
- Upgrade the standard version to 170 kg with just a few additional parts
- Large opening angle in the turning position
- Non-corrosive materials ensure sustainably beautiful and resistant surfaces

## **Production benefits**

- Quick and easy assembly: small number of clampable compact components with a high degree of pre-assembly for simpler installation
- Can be used for minimalist profile contours with a frame clearance of at least 10 mm and a hinge clearance of at least 3.5 mm
- 3D adjustability for compensating production and assembly tolerances