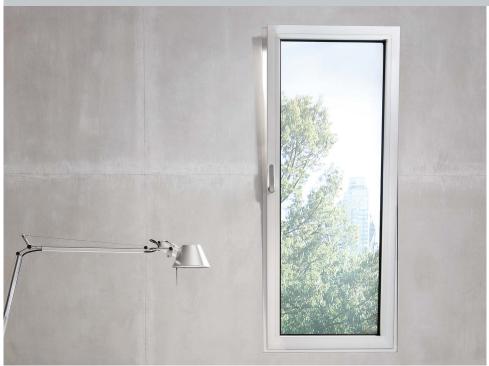

## Aluminium French door with ALU axxent PLUS as a narrow turn-and-tilt element

## ALU axxent PLUS narrow turn-and-tilt windows

- Suitable for extremely narrow turn-and-tilt or tilt-before-turn (TBT) sashes measuring 380 mm or more
- Fully concealed hinges: narrower profile views and larger glazed areas
- Load capacity of up to 130 kg for long-term, safe window operation
- Upgrade the standard version to 170 kg with just a few additional parts
- Large opening angle of 110° in the turning position
- Non-corrosive materials ensure sustainably beautiful and resistant surfaces