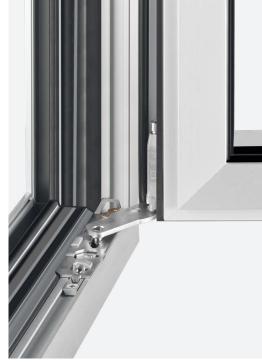

## ALU axxent PLUS narrow turn-and-tilt windows

- Suitable for extremely narrow turn-and-tilt or tilt-before-turn (TBT) sashes measuring 380 mm or more
- Fully concealed hinges: narrower profile views and larger glazed areas
- Load capacity of up to 130 kg for long-term, safe window operation
- Upgrade the standard version to 170 kg with just a few additional parts
- Large opening angle of 110° in the turning position
- Non-corrosive materials ensure sustainably beautiful and resistant surfaces

## **Production benefits**

- Quick and easy assembly: small number of clampable compact components with a high degree of pre-assembly for simpler installation
- Can be used for minimalist profile contours with a frame clearance of at least 10 mm and a hinge clearance of at least 3.5 mm
- Quick fabrication and assembly: continuous height and side adjustment, sash can also be installed on the building site
- 3D adjustability for compensating production and assembly tolerances