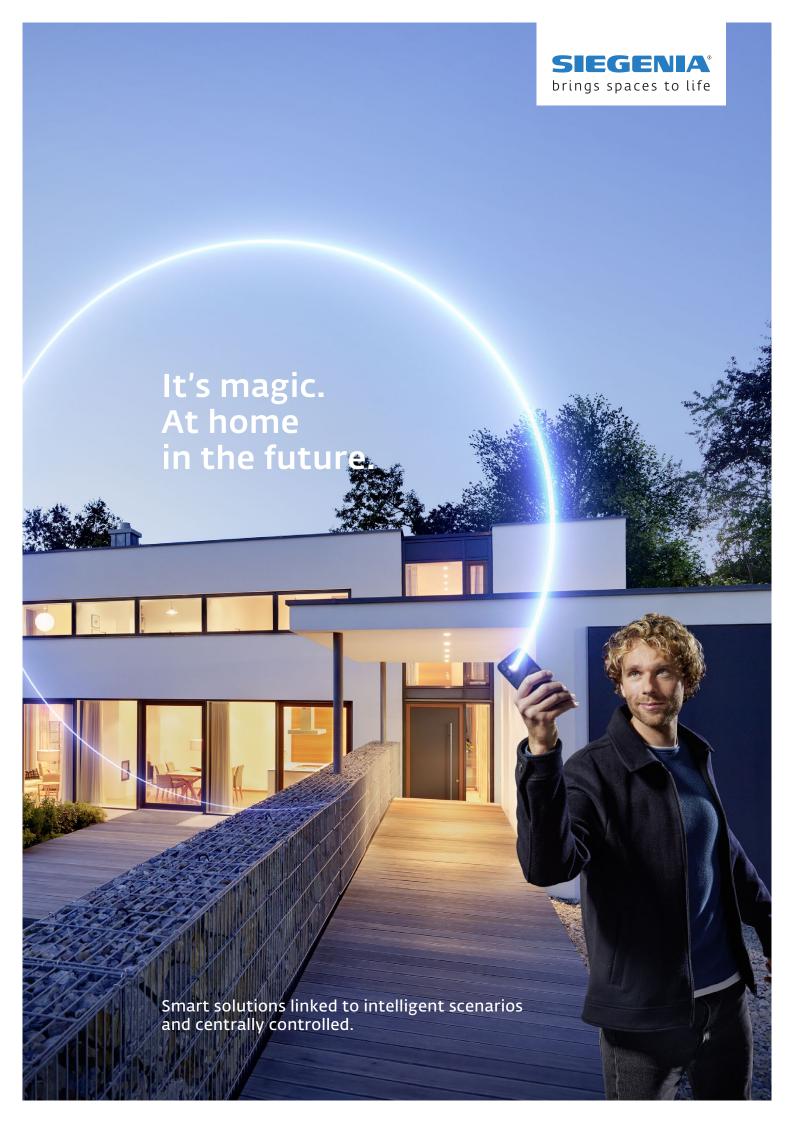

## **Central Locking**

Everyone knows the feeling. You leave the house and find yourself wondering: Have I forgotten something? Are all the windows closed? What about the garage? From now on, you can simply forget about forgetting. Thanks to SIEGENIA and the first home central locking system - with just a tap of your finger, as you would in your car.

Windows are closed and locked by motors.

Sliding doors travel motorised to the closed position and lock automatically.

At the same time, the front door locks at multiple points.

Smart window handles are locked, ensuring additional security for windows.

Even skylights and garage doors can be integrated into the central locking system. The result is a fully secure building envelope and a feeling of complete security.

The feel-good scenario