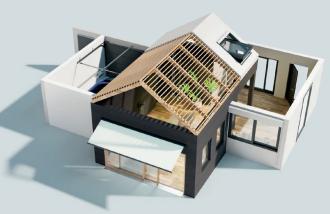

# Night-time Cooling

The best time to ventilate in summer is at night, when the air outside is cooler than the air inside.

Windows open to the tilt position, activated via app, by voice control or with a timer profile.

Sliding doors move into the night vent position for effective cross ventilation.

Motorised skylights open to allow warm air to escape upwards.

Wall-mounted ventilators facilitate the exchange of air to ensure particularly effective night-time ventilation.

> In the early hours of the morning, the windows and sliding doors close again automatically. it is both secure and convenient and creates a healthy indoor environment without the need for energy-intensive air-conditioning units.