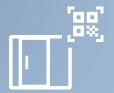

### Simple smart home integration.

Integrating Matter-enabled devices into the smart home is extremely straightforward: scan the QR code of the product with your smartphone and it will appear in the smart home app and can be set up.