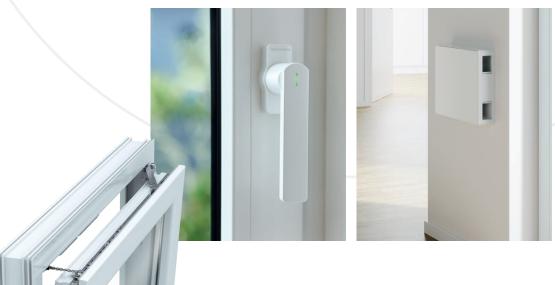

SIEGENIA is at the forefront of this movement, prioritising targeted smartification of the building envelope and its centralised control. With solutions for windows such as the DRIVE CL motor, the smart window handle and the smart sensor. With the DRIVE axxent LS drive, the new automation solution for sliding doors. With the fully motorised AS 2600 GENIUS multi-point lock, which delivers a smart home experience that starts the moment you go through the front door. And with sensor-controlled wall-mounted ventilators such as the AEROPLUS WRG smart and AEROTUBE WRG smart, which communicate with windows and sliding doors to provide a combination of healthy indoor air and sustainable energy efficiency.