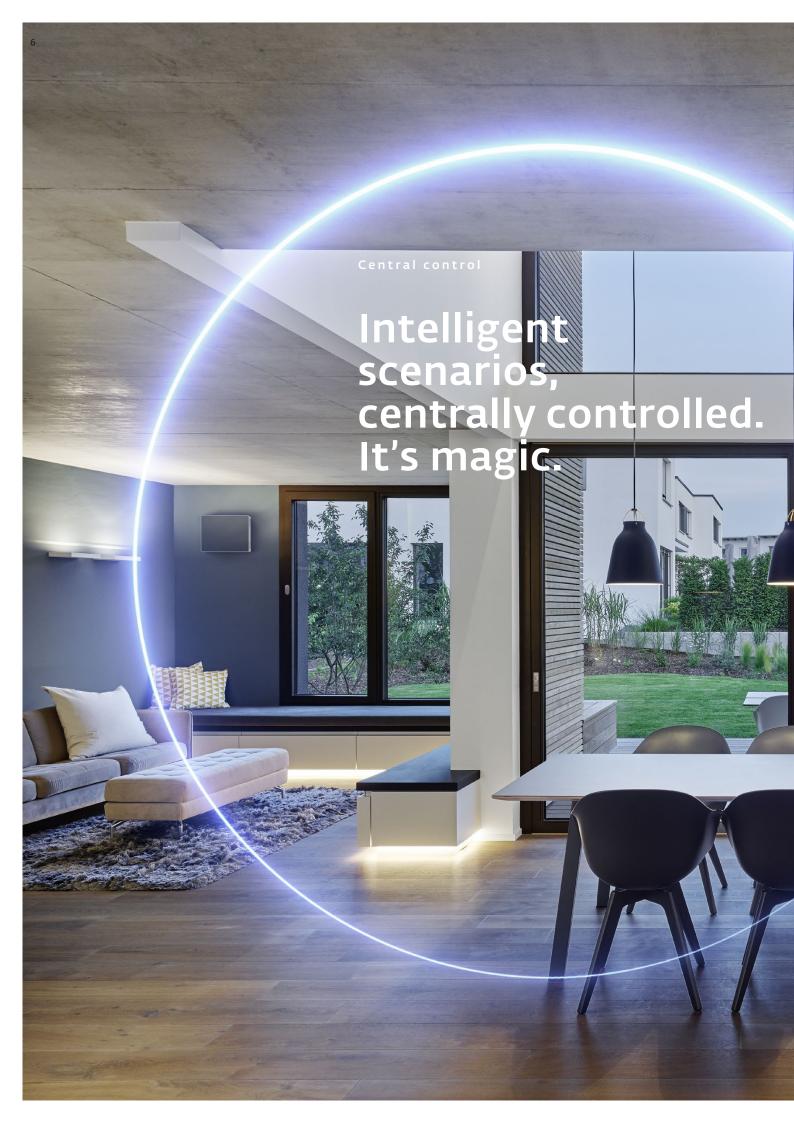

Based on the Matter smart home standard, SIEGENIA solutions provide 360° room comfort right from the start. Right from the installation stage, and later on when using them day-to-day. From using voice commands or a central app for easy control, to practical remote access and networked scenarios. SIEGENIA provides solutions that enrich smart living.

The all-round secure scenario