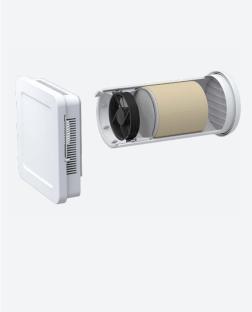

## AEROTUBE WRG smart wall-mounted ventilator with CO<sub>2</sub> regulation

## **AEROTUBE WRG smart**

- Wall-mounted ventilator for automatically alternating supply air and exhaust air with high heat recovery
- 3-step operation on the device
- Heat recovery up to 90 %
- Automatic humidity control
- Optional: electronic closure and CO2 regulation
- Additional functions of the SIEGENIA Comfort app: all modes of operation, continuous air flow regulation, timer, operation in pairs etc.

## **Technical specifications**

- Dimensions, H x L x D: 279 x 279 x 63 mm
- Air throughput: up to 45 m³/h
- Heat recovery efficiency: up to 90 %
- Energy efficiency class: A+
- Optional: Electrical pipe lock
- Pipe diameter: 160 mm
- Can be combined with vent duct EPP, sound absorption up to 52 dB depending on the version
- LED status/filter change indicator