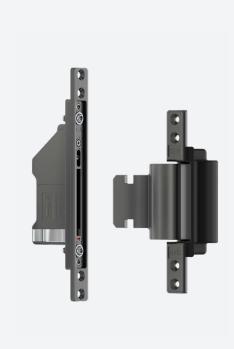

## ALU axxent 750 door hinge

- Concealed technology for a high-quality design
- Heavy door sash weighing up to 180 kg
- Burglar resistance RC2 as per EN 1627
- Contemporary look: available in silver (RAL 9006 white aluminium) and on-trend black (RAL 9005 jet black)
- No accumulation of dirt thanks to concealed technology
- Extremely easy to use: door sash turns smoothly thanks to a low-friction door hinge bearing

## **Production benefits**

- Quick and easy to install thanks to "click in" technology
- Simple to adjust: adjustment elements fully integrated in the sash component
- Automated installation of the door hinges thanks to the self-tapping screws