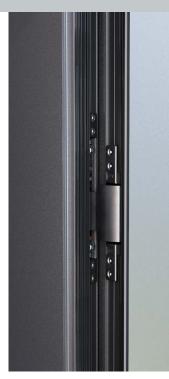

## ALU axxent 750 door hinge

- Concealed technology for a high-quality design
- Heavy door sash weighing up to 180 kg
- Burglar resistance RC2 as per EN 1627
- Contemporary look: available in silver (RAL 9006 white aluminium) and on-trend black (RAL 9005 jet black)
- No accumulation of dirt thanks to concealed technology
- Extremely easy to use: door sash turns smoothly thanks to a low-friction door hinge bearing

## **Production benefits**

- Quick and easy to install thanks to "click in" technology
- Simple to adjust: adjustment elements fully integrated in the sash component
- Automated installation of the door hinges thanks to the self-tapping screws