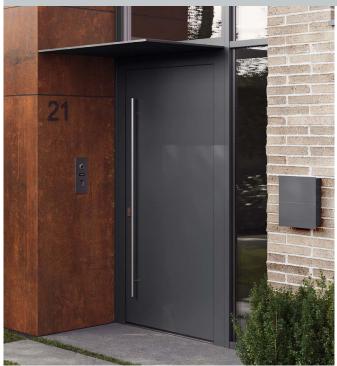

## Aluminium door with ALU axxent 750 door hinge, GENIUS and access control system