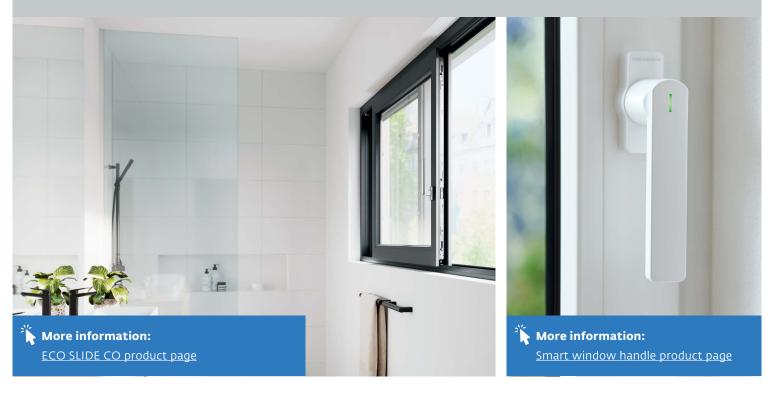

# PVC sliding window: PORTAL ECO SLIDE CO with SOFT STOP and smart window handle

### **ECO SLIDE CO with SOFT STOP**

- Choice of standard or design version
- Available in on-trend black
- Optional burglar resistance RC2
- Zero-maintenance bogie wheels, no visible lubrication
- SOFT STOP: gently brakes the sash before it reaches the end position

## Smart window handle

- Smart: lock and unlock without a key
- Secure: opening and locking monitoring system
- Practical: lots of smart features
- Intuitive: control via the app or using a voice assistant
- Combinable: with heating, lighting, etc.
- Compatible: Matter smart home standard
- Simple: configure via a QR code

#### Installation benefits

- Colours: white, anthracite
- For timber and PVC windows
- Installation similar to a manual window handle
- Variable spindle length: 32-42 mm
- Battery-operated