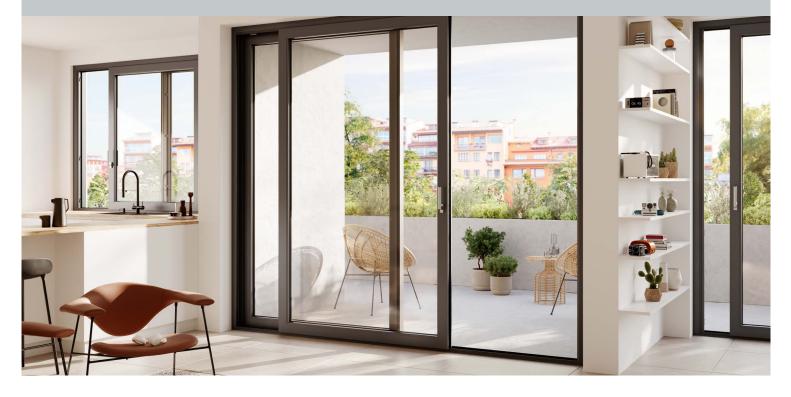

## PVC sliding door: PORTAL ECO SLIDE CO with SOFT STOP

## PORTAL ECO SLIDE CO with SOFT STOP

- Choice of standard or design version
- Available in on-trend black
- Optional burglar resistance RC2
- Zero-maintenance bogie wheels, no visible lubrication
- SOFT STOP: gently brakes the sash before it reaches the end position

## **Production benefits**

- For sashes weighing up to 200 kg
- With TITAN central locking gear: only a few additional components required
- Lean warehousing, efficient processes
- Small number of components for quick and easy assembly, simple hardware adjustments