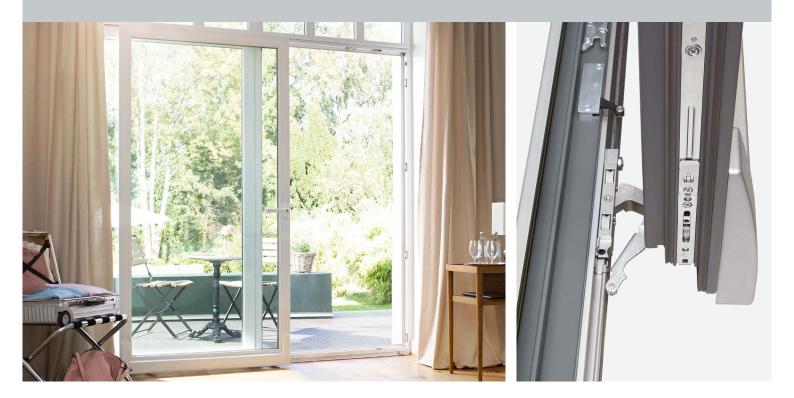

## PVC sliding door: PORTAL PS 200 comfort with narrow tilt stay

## PORTAL PS 200 comfort with narrow tilt stay

- Intuitive ease of use due to additional comfort components
- Very quiet running motion and swings open and closed smoothly
- High level of basic security as standard, upgradeable up to RC2
- Also ideal for extremely narrow or deep-set sash profiles
- Tilt stay: new slim design

## **Production benefits**

- Simplified assembly: bogie wheels with height and tilt adjustment
- Standard turn-and-tilt hardware can be used for the central locking gear
- Tilt stay: screwed either in the sash rebate or from the side for practical and time-saving installation