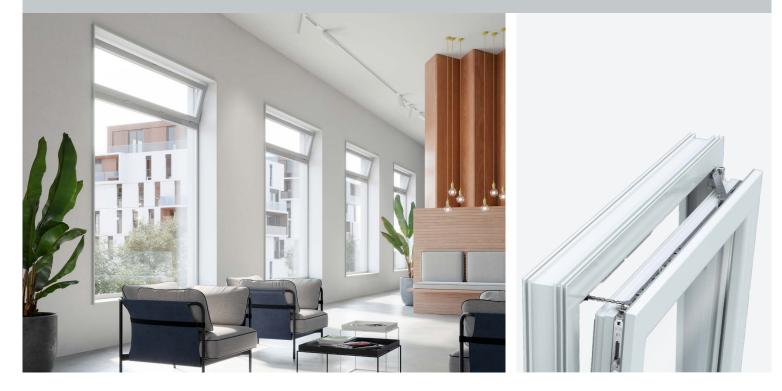

## **PVC window with DRIVE CL**

## **DRIVE CL**

- Fully concealed tilt-locking drive
- Motorised locking, unlocking and tilting using push button
- Max. sash weight up to 80 kg
- Fully customisable opening width using the stop function
- Other comfort features: auto lock, motorised movement into turning position, optional app control, night vent function