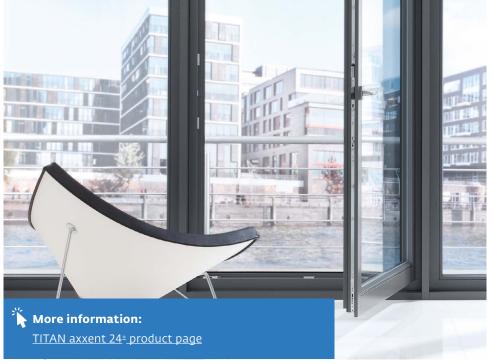

# Timber window with TITAN axxent 24<sup>+</sup> hinge side, load transfer and comfort stay

# TITAN axxent 24<sup>+</sup> hinge side with up to 185 kg load transfer

- Fully concealed pivots for a perfect window design
- For turn-only and turn-and-tilt windows up to 185 kg
- Particularly wear-resistant and durable
- Continuous seal and integrated pressure adjustment for tighter sealing and increased thermal insulation
- Consistently high ease of use due to easy readjustment