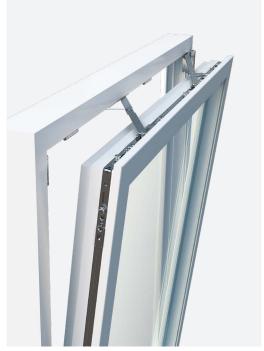

# TITAN axxent 24<sup>+</sup> hinge side with up to 185 kg load transfer

- Fully concealed pivots for a perfect window design
- For turn-only and turn-and-tilt windows up to 185 kg
- Particularly wear-resistant and durable
- Continuous seal and integrated pressure adjustment for tighter sealing and increased thermal insulation
- Consistently high ease of use due to easy readjustment

#### **Production benefits**

- Sash is easy to fit in the slightly opened turn or tilt position
- Easy-to-access 3D adjustability: continuous pressure adjustment on the top and bottom pivot for optimal sealing