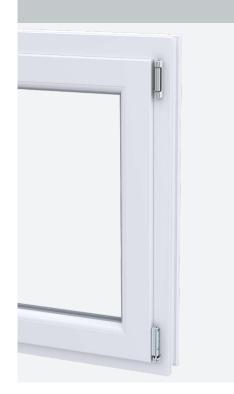

# **TITAN PVC hinge side**

- For turn-only and turn-and-tilt windows with sashes weighing up to 150 kg with identical frame clearance and the highest durability class H3 with 20,000 cycles
- Sleek and modern design: flush with the rebate at the top and bottom, all screws concealed, caps and coating possible

#### **Production benefits**

- Optimised stay hinge: now even quicker and more intuitive coupling
- Optimised bottom hinge for faster production processes and convenient installation of the sash
- Identical drilling and screwing specifications for the bearings in all weight classes up to 150 kg